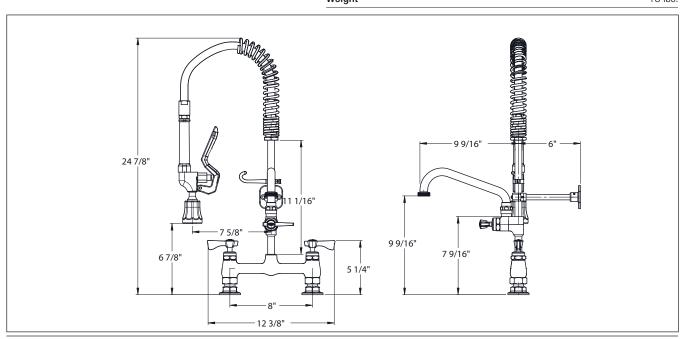

| SPECIFICATIONS |                                           |  |
|----------------|-------------------------------------------|--|
| Water Inlet    | 1/4" NPT                                  |  |
| Temp. Range    | 40°F - 180°F                              |  |
| Rough In       | 7/8" Round Holes on 8" Center             |  |
| Flow Rate      | 1.15 GPM Spray Head, 1.8 GPM Faucet Spout |  |
| Riser          | 3/8" NPT x 8"                             |  |
| Add On Faucet  | 8" Spout                                  |  |
| Dimensions     | nsions 24.5" Height with 8" Overhan       |  |
| Material       | Chrome Plated Brass                       |  |
| Weight         | 13 lbs.                                   |  |