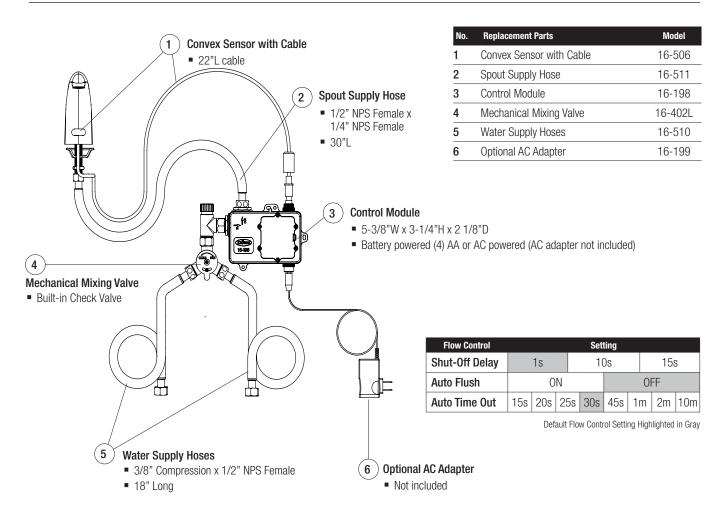

### **DESCRIPTION**

 Battery Powered Electronic Sensor Faucet with Control Module, Mechanical Mixing Valve, Supply Hoses & Mounting Hardware. Polished Chrome Finish, 6" Swing Spout, 0.5 Male Threaded Spray Outlet Installed

## STANDARD FEATURES

- Single Hole Deck Mount
- Infrared Sensor Operated
- Battery Powered Control Module, (4) AA Batteries Included, AC Adapter Optional
- Built-In Filter to Prevent Debris from Entering Solenoid Valve
- Low Battery Indicator Light
- Battery Life 1-3 Years Based on Usage
- Warranty: 3 Years

## **PRODUCT COMPLIANCE**

- ASME A112.18.1-2011/CSA B125.1-11
- NSF-61
- NSF/ANSI 372
- Meets ANSI A117.1 (ADA)
- CEC Listed
- Massachusetts Approved

| SPECIFICATIONS         |                 |
|------------------------|-----------------|
| Water Inlet            | 1/4" Male NPS   |
| Temp. Range            | 40°F - 180°F    |
| Water Pressure         | 20 -120 PSI     |
| Sensor Type            | Infrared        |
| Flow Rate              | 2.2 GPM         |
| Default Time Out       | 30 seconds      |
| Default GPC            | 1.10            |
| Default Shut-Off Delay | 1 Second        |
| Default Auto Flush     | Off             |
| Sensor Range           | 3/4" - 8-1/4"   |
| Battery Life           | 500,000 cycles  |
| Material               | Solid Brass     |
| Finish                 | Polished Chrome |
| Weight                 | 7 lbs.          |