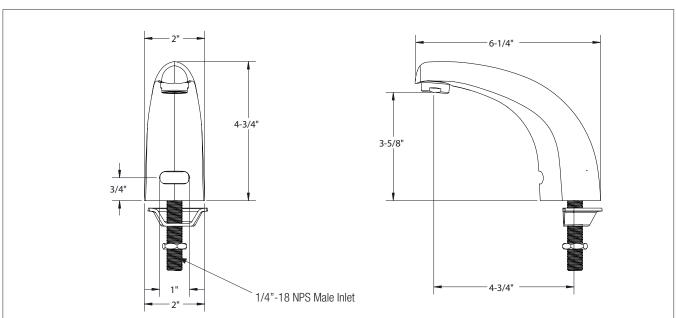

### **DESCRIPTION**

 Battery Powered Electronic Sensor Faucet with Control Module, Mechanical Mixing Valve, Supply Hoses & Mounting Hardware. Polished Chrome Finish, 6" Swing Spout, 0.5 Male Threaded Spray Outlet Installed

## **PRODUCT COMPLIANCE**

- ASME A112.18.1-2011/CSA B125.1-11
- NSF-61
- NSF/ANSI 372
- Meets ANSI A117.1 (ADA)
- CEC Listed
- Massachusetts Approved

| SPECIFICATIONS         |                 |
|------------------------|-----------------|
| Water Inlet            | 1/4" Male NPS   |
| Temp. Range            | 40°F - 180°F    |
| Water Pressure         | 20 -120 PSI     |
| Sensor Type            | Infrared        |
| Flow Rate              | 2.2 GPM         |
| Default Time Out       | 30 seconds      |
| Default GPC            | 1.10            |
| Default Shut-Off Delay | 1 Second        |
| Default Auto Flush     | Off             |
| Sensor Range           | 3/4" - 8-1/4"   |
| Battery Life           | 500,000 cycles  |
| Material               | Solid Brass     |
| Finish                 | Polished Chrome |
| Weight                 | 7 lbs.          |