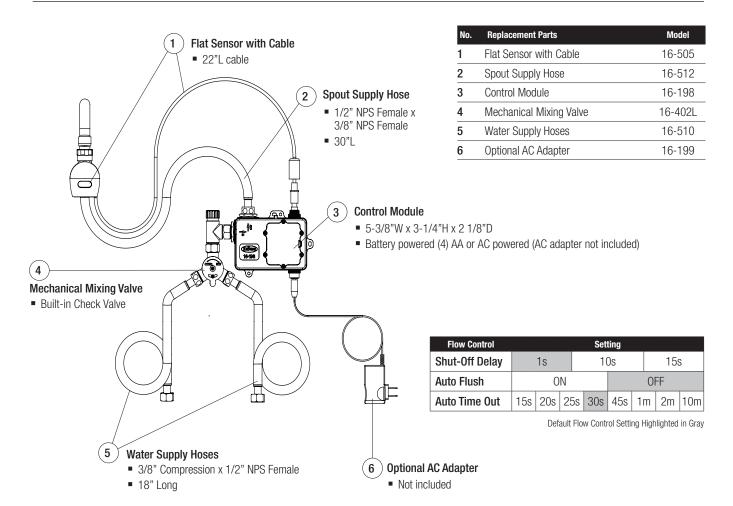

#### **DESCRIPTION**

 Battery Powered Electronic Sensor Faucet with Control Module, Mechanical Mixing Valve, Supply Hoses & Mounting Hardware. Polished Chrome Finish, 6" Swing Spout, 2.2 GPM Female Threaded Aerator Installed

#### STANDARD FEATURES

- Single Hole Wall Mount
- Infrared Sensor Operated
- Battery Powered Control Module, (4) AA Batteries Included, AC Adapter Optional
- Built-In Filter to Prevent Debris from Entering Solenoid Valve
- Low Battery Indicator Light
- Battery Life 1-3 Years Based on Usage
- Warranty: 3 Years

#### **PRODUCT COMPLIANCE**

- ASME A112.18.1-2011/CSA B125.1-11
- NSF-61
- NSF/ANSI 372
- Meets ANSI A117.1 (ADA)
- CEC Listed
- Massachusetts Approved

| SPECIFICATIONS         |                 |
|------------------------|-----------------|
| Water Inlet            | 3/8" Male NPS   |
| Temp. Range            | 40°F - 180°F    |
| Water Pressure         | 20 -120 PSI     |
| Sensor Type            | Infrared        |
| Flow Rate              | 2.2 GPM         |
| Default Time Out       | 30 seconds      |
| Default GPC            | 1.10            |
| Default Shut-Off Delay | 1 Second        |
| Default Auto Flush     | Off             |
| Sensor Range           | 3/4" - 8-1/4"   |
| Battery Life           | 500,000 cycles  |
| Material               | Solid Brass     |
| Finish                 | Polished Chrome |
| Weight                 | 7 lbs.          |