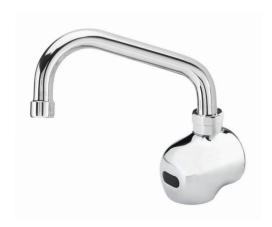

### **Electronic Sensor Faucet** Single Hole Wall Mount with 6" Swing Spout

**Royal Series** 

#### **DESCRIPTION**

 Battery Powered Electronic Sensor Faucet with Control Module, Mechanical Mixing Valve, Supply Hoses & Mounting Hardware. Polished Chrome Finish, 6" Swing Spout, 2.2 GPM Female Threaded Aerator Installed

# **Electronic Sensor Faucet** Single Hole Wall Mount with 6" Swing Spout

## **Royal Series**