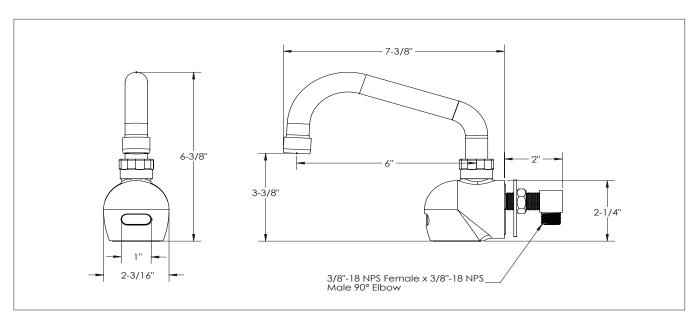

#### **PRODUCT COMPLIANCE**

- ASME A112.18.1-2011/CSA B125.1-11
- NSF-61
- NSF/ANSI 372
- Meets ANSI A117.1 (ADA)
- CEC Listed
- Massachusetts Approved

| SPECIFICATIONS         |                 |
|------------------------|-----------------|
| Water Inlet            | 3/8" Male NPS   |
| Temp. Range            | 40°F - 180°F    |
| Water Pressure         | 20 -120 PSI     |
| Sensor Type            | Infrared        |
| Flow Rate              | 2.2 GPM         |
| Default Time Out       | 30 seconds      |
| Default GPC            | 1.10            |
| Default Shut-Off Delay | 1 Second        |
| Default Auto Flush     | Off             |
| Sensor Range           | 3/4" - 8-1/4"   |
| Battery Life           | 500,000 cycles  |
| Material               | Solid Brass     |
| Finish                 | Polished Chrome |
| Weight                 | 7 lbs.          |