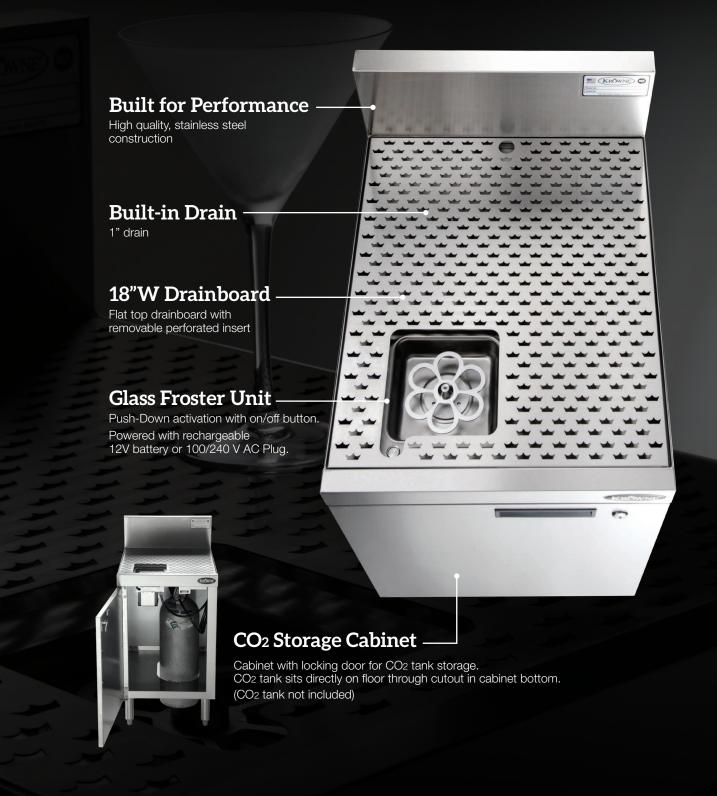

## Innovation that inspires.

CO2 tank stored in locking cabinet.

18" unit includes froster and rechargeable battery.

AC plug optional. CO2 tank not included.

## Liquid CO<sub>2</sub> Glass Froster Drainboard Cabinet

Model No. KR24-MF18

Chills glasses instantly to maintain ideal cocktail serving temperature, improved taste profile & enhanced presentation.

Sanitize

## Liquid CO<sub>2</sub> Glass Froster Drainboard Cabinet

Model No. KR24-MF18