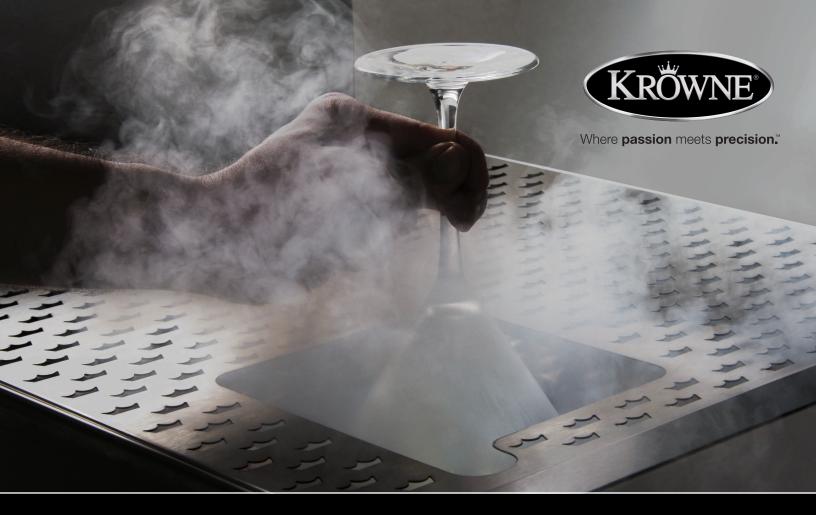

## Innovation that inspires.

CO2 tank stored in locking cabinet.

18" unit includes froster and rechargeable battery.

AC plug optional. CO2 tank not included.

## Liquid CO<sub>2</sub> Glass Froster Drainboard Cabinet

Model No. KR24-MF18

Chills glasses instantly to maintain ideal cocktail serving temperature, improved taste profile & enhanced presentation.

Sanitize

Super-cooled liquid CO<sub>2</sub> kills bacteria and eliminates odors & residue left behind from soap & dish detergent.

Neutralize

Cools warm glasses instantly. CO<sub>2</sub> is a dry gas which leaves no condensation and prevents drinks from becoming diluted.